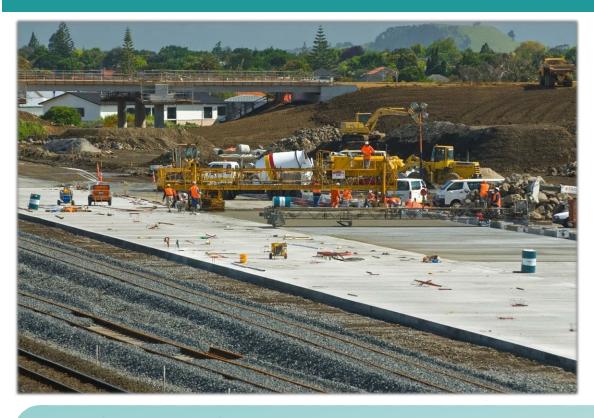

FRACURE WAX EMULSION was used to cure the concrete at the Wiri Inland Port which required the highest level of moisture retention using an economical and easy-to-apply curing compound.

**Featured Project Details** 

LOCATION:

Wiri, Auckland

DEVELOPER/BUILDER: CONCRETE SUPPLIER: CONTRACTOR/PLACER:

Firth

ENGINEER/ARCHITECT: JOB DETAILS

The rail exchange at Port's of Auckland Wiri Inland Port used Fracure Wax Emulsion curing compound to provide the highest level of moisture retention and ensure the concrete quickly developed its strength for long-term durability.